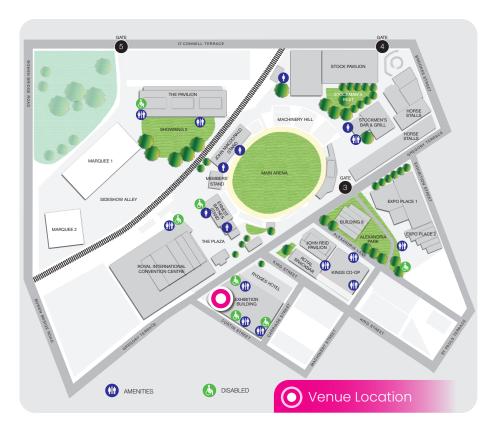

Everything you need for a well-organised event lies within the Exhibition Building. From the loading dock, accessed via Gregory Terrace for a direct trouble-free set up, to the private organiser's office overlooking the exhibition area, this venue offers it all.