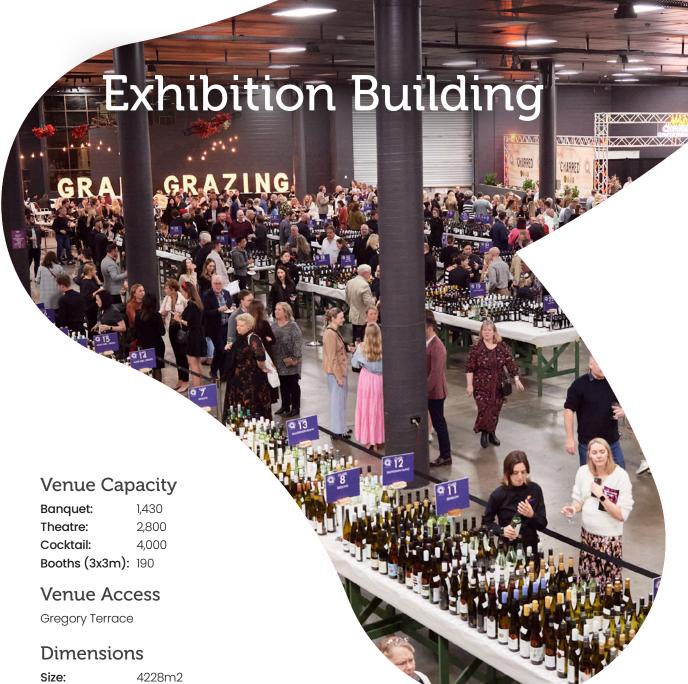

Everything you need for a well-organised event lies within the Exhibition Building. From the loading dock, accessed via Gregory Terrace for a direct trouble-free set up, to the private organiser's office overlooking the exhibition area, this venue offers it all.

## **Exhibition Building**

The Exhibition Building was constructed in 1986 and has been used for every style of event from markets, concerts, exhibitions and even gala dinners. Convert this versatile space into any theme you desire!

Size: 4228m2
Ceiling Height: 5.4m
Floor: Concrete
Floor Loading: 1 tonne per m2

Columns: Yes Windows: Yes

Loading Door: 5.5m w x 6m h