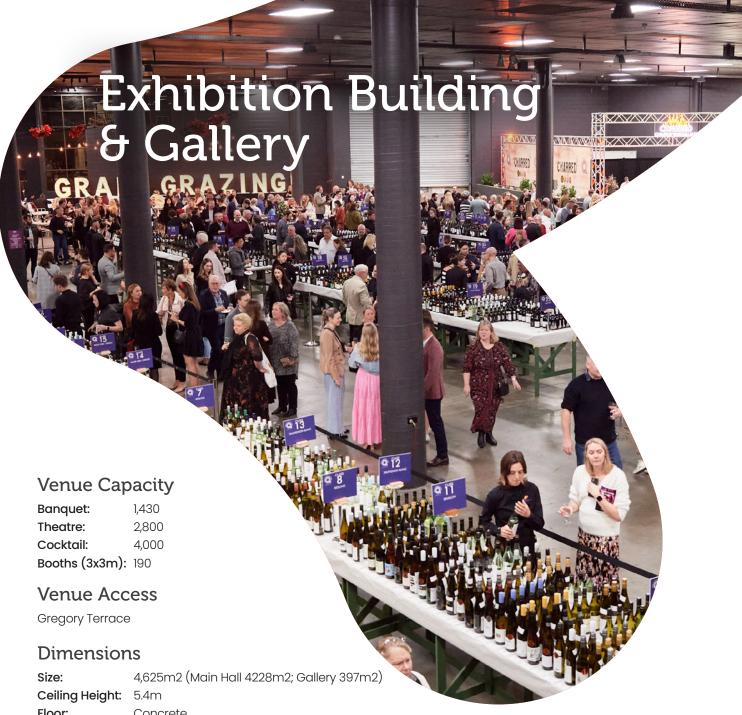

Floor: Concrete

Floor Loading: 1 tonne per m2

Columns: Yes Windows: Yes

Loading Door: 5.5m w x 6m h

Everything you need for a well-organised event lies within the Exhibition Building. From the loading dock, accessed via Gregory Terrace for a direct trouble-free set up, to the private organiser's office overlooking the exhibition area, this venue offers it all.

## **Facilities**

Wi-Fi/Internet access available, water, wheelchair access, toilet facilities, kitchen facilities and servery, light rigging, loading dock/vehicle access, evaporative air conditioning, organisers office (6m x 10m with sink, air conditioning and power sockets), external signage points.

## Suitable For

Trade shows, concerts, exhibitions, cocktail functions, markets, retail sales and gala dinners.

## **Exhibition Building**

The Exhibition Building was constructed in 1986 and has been used for every style of event from markets, concerts, exhibitions and even gala dinners. Convert this versatile space into any theme you desire!