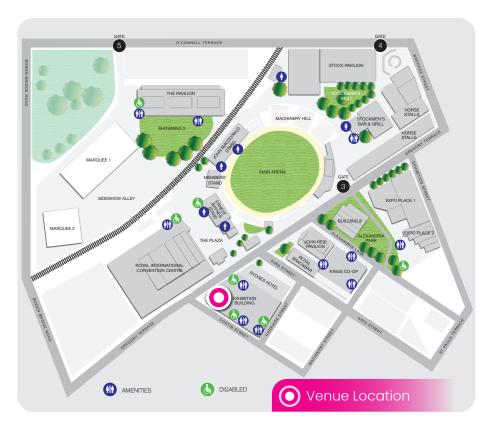

Floor: Concrete

Floor Loading: 1 tonne per m2

Columns: Yes Windows: Yes

Loading Door: 5.5m w x 6m h

Everything you need for a well-organised event lies within the Exhibition Building. From the loading dock, accessed via Gregory Terrace for a direct trouble-free set up, to the private organiser's office overlooking the exhibition area, this venue offers it all.