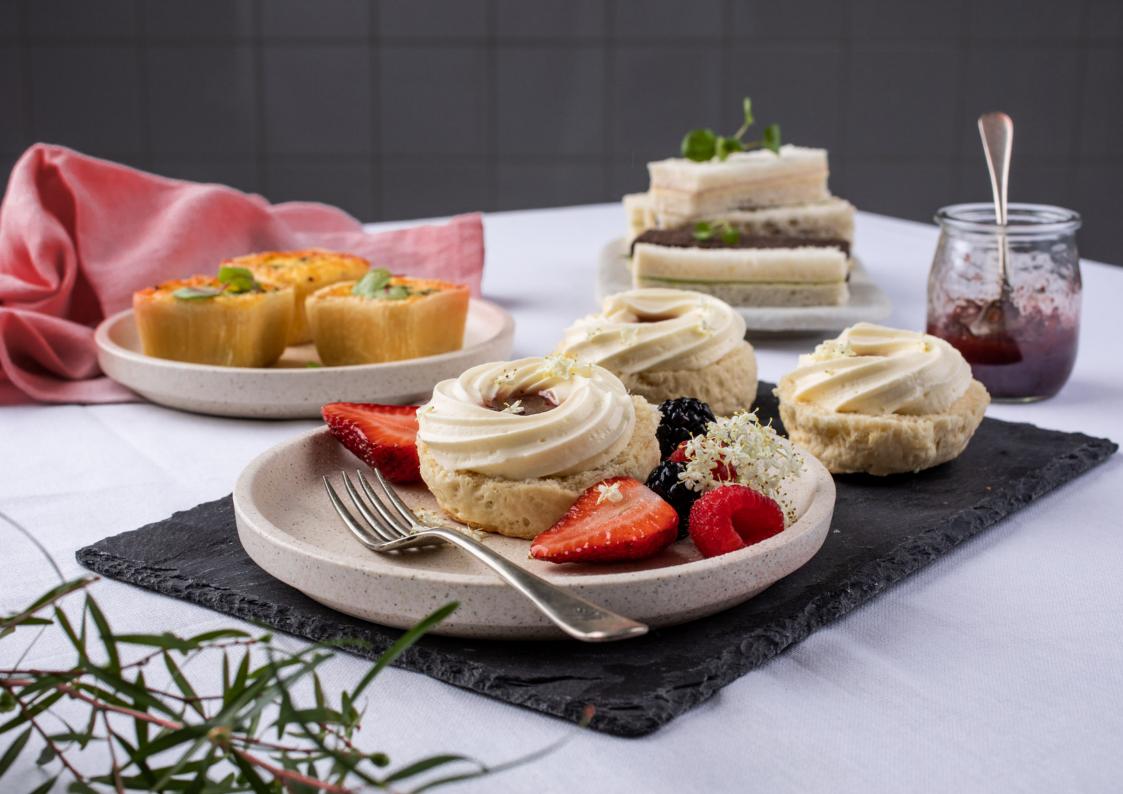

V

Orange • almond • raspberry bundt

GF V

Mini lamington

NF V

Classic scone

strawberry compote  $\cdot$  vanilla cream

NF V

# THEMED MORNING & AFTERNOON BREAKS

Includes

Brewed premium roasted coffee

Selection of teas

Chef's signature

Finger sandwiches

chef's selection

NF

Classic scone

strawberry compote  $\cdot$  vanilla cream

NF V

Baked quiche puff

chives · semi dried tomato · feta

NF V

Healthy break

Baked pastry